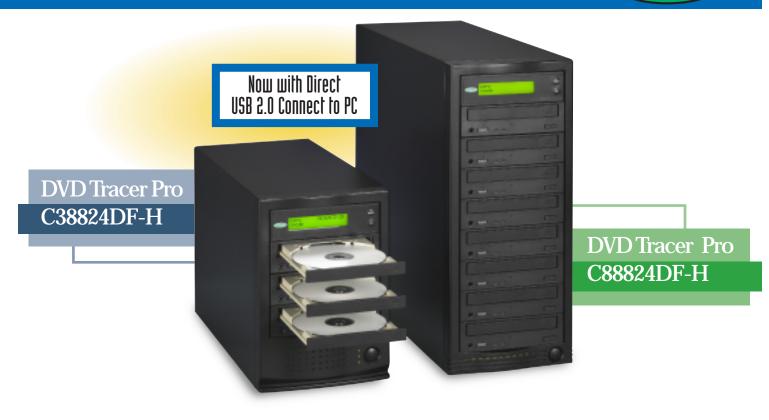

## DVD TRACER PRO C38824DF-H DVD TRACER PRO C88824DF-H

(3) DUAL FORMAT DVD RECORDERS (8) DUAL FORMAT DVD RECORDERS HEIGHT: 10" HEIGHT: 17" WIDTH: 7" WIDTH: 7"

**DEPTH: 15.5"** DEPTH: 18" WEIGHT: 18 LBS. WEIGHT: 38 LBS.

**AVAILABLE IN 2-8 DRIVE CONFIGURATIONS** 

**CONDRE TESTS AND CERTIFIES WITH** 