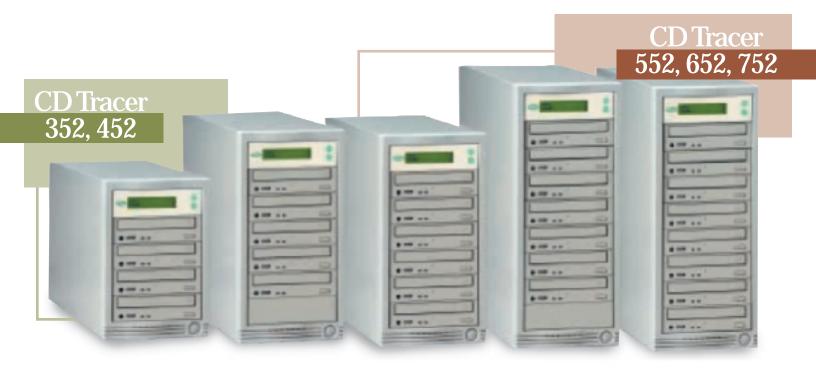

## Low Cost, High Performance CD Duplication Towers from CONDRE

The CD Tracer Tower Series from Condre, Inc., provides users with the latest in high performance CD Duplication technology, at the most competitive prices available today!! CD Tracer tower systems are as easy to use as any office appliance, with a user friendly interface and one button operation. 52X writing speed (including audio) is standard in the units, with adjustable speed control available in the menu commands. The front panel LED monitors the duplication session while in process, assuring it's integrity. The CD Tracer Tower Series features a sleek desktop footprint, and a ruggedized enclosure with multiple cooling fans and ventilation for superior reliability. System configurations are available with 3,4,5,6 or 7 high speed, industrial recorders. CD Tracer Tower Systems are the best price / performance CD Duplicators available today, from the leader in the industry, Condre, Inc!!

## **Dimensions / Specifications:**

| <b>CD TRACER 352 / 452</b> # OF RECORDERS: 352 - 3 452 - 4 | CD TRACER 552 / 652 / 752<br># OF RECORDERS:<br>552 - 5<br>652 - 6<br>752 - 7 |
|------------------------------------------------------------|-------------------------------------------------------------------------------|
| HEIGHT: 10"                                                | HEIGHT: 17"<br>WIDTH: 7"                                                      |
| WIDTH: 7"<br>DEPTH: 5.5"                                   | WIDTH: 7<br>DEPTH: 18"                                                        |
| WEIGHT: 18 LBS.                                            | WEIGHT: 40 LBS.                                                               |