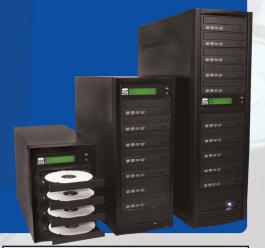

## **DVD Tracer Pro Series**

The DVD Tracer Pro Series is a combination DVD/CD Standalone Tower Duplication System featuring high performance writers, superior drive cooling and ventilation, and powered by the leading duplication controller technology available today. The DVD Tracer Pro is the perfect solution for applications requiring the high capacity of DVD media, including videography, medical imaging, data backup and interchange, as well as many others. These systems also support CD-R, providing users with dual functionality and versatility. Their user friendly interface combined with simple two button operation allow any novice user to easily duplicate multiple general purpose DVD's and CD's.

## **FEATURES:**

- Standalone Dual Format Drive Technology
- User Friendly Two-Button operation
- Multiple Cooling Fans for maximum drive life
- Configurations from 1 to 1 thru 1 to 10 drives
- USB 2.0/FireWire Interface
- Internal 160GB Hard Drive